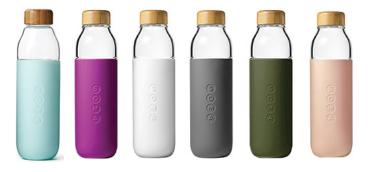

### soma water bottle

Lightweight but extremely durable, this gorgeous glass bottle is an artful (and reusable) way to enjoy water or iced tea on the go. The modern design features a soft silicone sleeve and natural bamboo lid. Made from borosilicate glass.