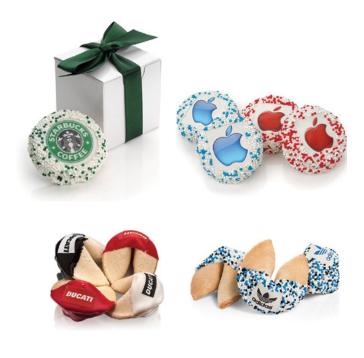

## chocolate dipped cookies

These cookies are Oreos® that are dipped in Belgian white chocolate, embellished with edible logos or artwork, and decorated with custom blended sprinkles to match. Gourmet fortune cookies are hand-dipped in white chocolate and embellished with your edible art and sprinkles to match! Made in the USA, sealed for freshness, fortunes can be personalized for an additional fee.