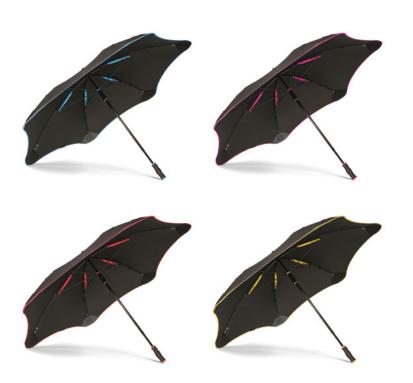

### $blunt^{\rm TM}\,golf$

The BLUNT Golf is our best umbrella for carrying around the golf course or supporting your favourite team. This high performance sports umbrella has a fibreglass shaft, ergonomic sports handle and a convenient carry sleeve.

**Inquire for Price** 