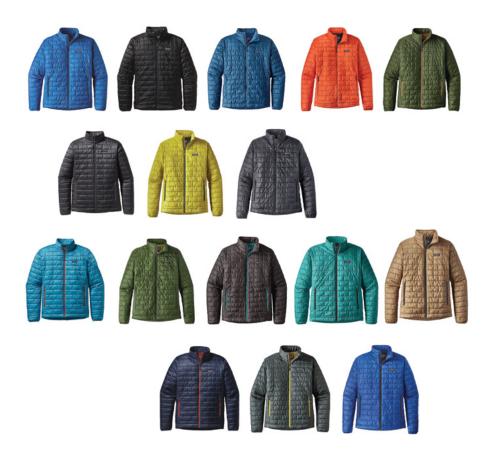

## men's patagonia puff jacket

Warm, windproof, water-resistant—the Nano Puff® Jacket uses warm, incredibly lightweight and highly compressible 60-g PrimaLoft® Gold Insulation Eco with 55% postconsumer recycled content, wrapped in a 100% recycled polyester shell and lining.

**Inquire for Price** 