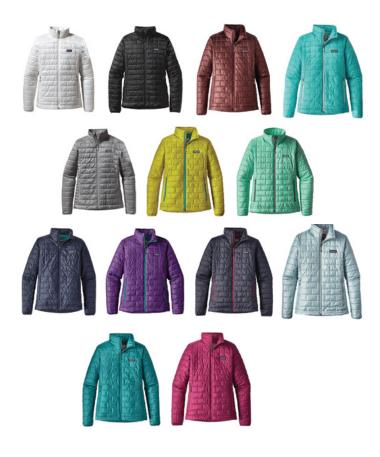

## women's patagonia puff jacket

Warm, windproof, water-resistant—the Nano Puff® Jacket uses warm, incredibly lightweight and highly compressible 60-g PrimaLoft® Gold Insulation Eco with 55% postconsumer recycled content, wrapped in a 100% recycled polyester shell and lining.

**Inquire for Price** 