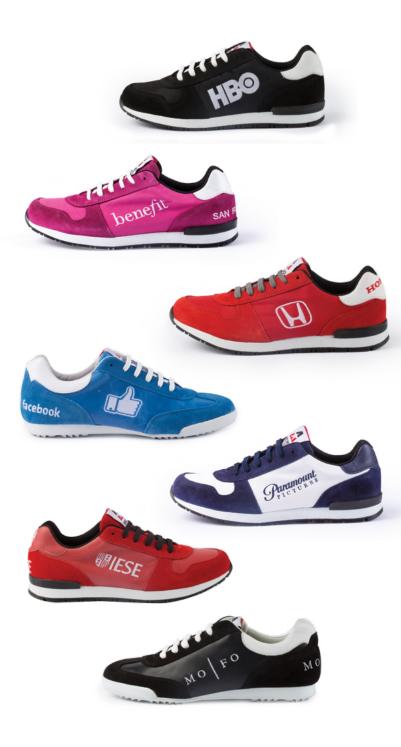

# brand your shoes

The new shoe company from Barcelona, an inspirational city around the world. Create fully customized sneakers with your logo or design. Feel unique and trendy with your own personalized sneakers.

**Inquire for Price** 